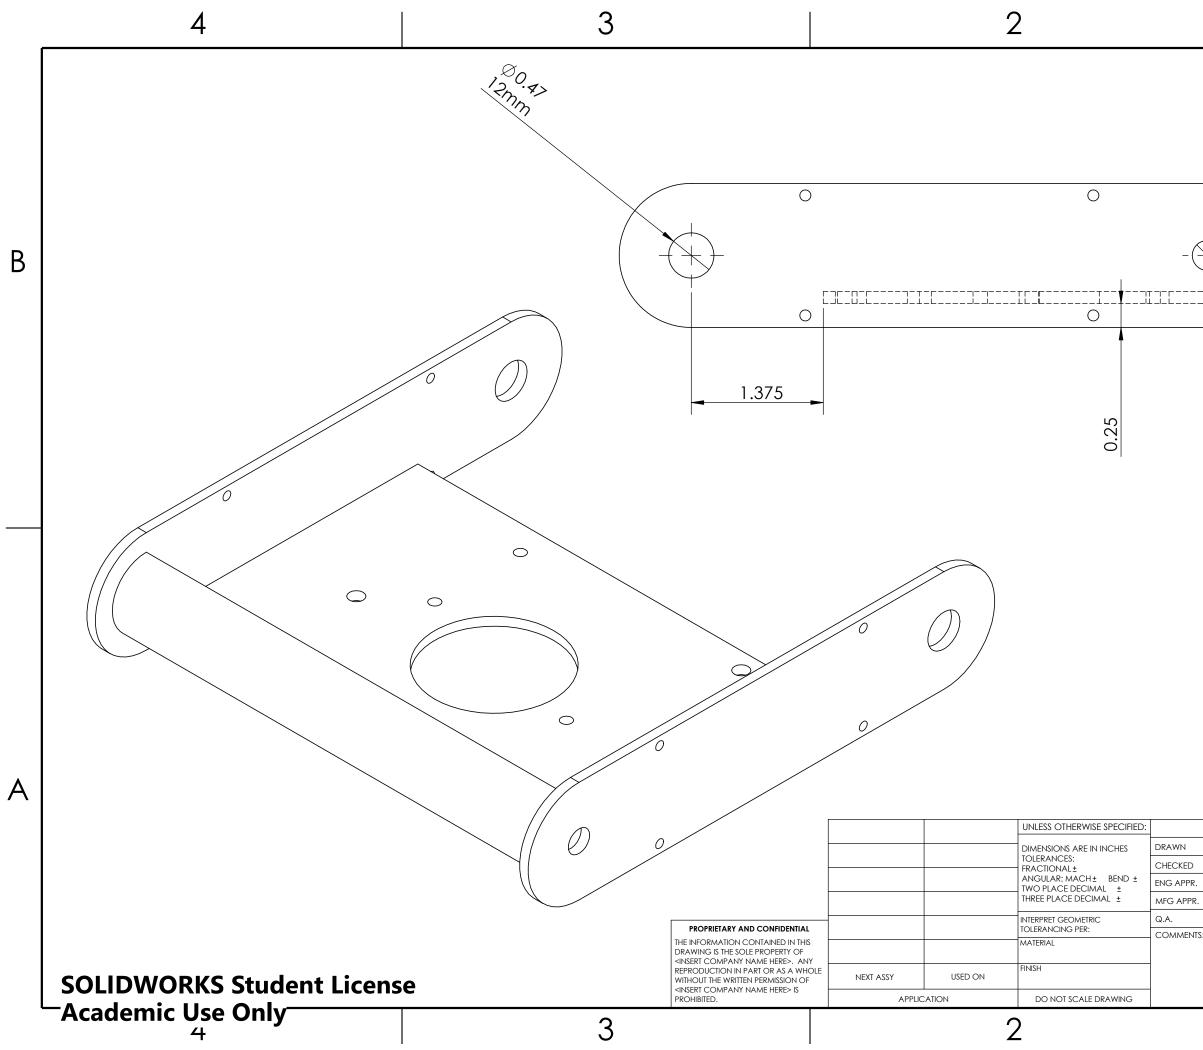

|            |      | 0    | 25<br>Onn. or                                                                  | В  |
|------------|------|------|--------------------------------------------------------------------------------|----|
|            |      |      |                                                                                | A  |
|            | NAME | DATE |                                                                                |    |
| )          |      |      | TITLE:                                                                         |    |
| °R.<br>°R. |      |      | FTC7314 ResQ Robot<br>Fore Extension Weldment                                  |    |
|            |      |      |                                                                                |    |
| NTS:       |      | foi  | SIZE DWG. NO. REV<br><b>B</b> drive weldmer<br>SCALE: 1:1 WEIGHT: SHEET 1 OF 2 | n† |
|            |      |      | 1                                                                              |    |