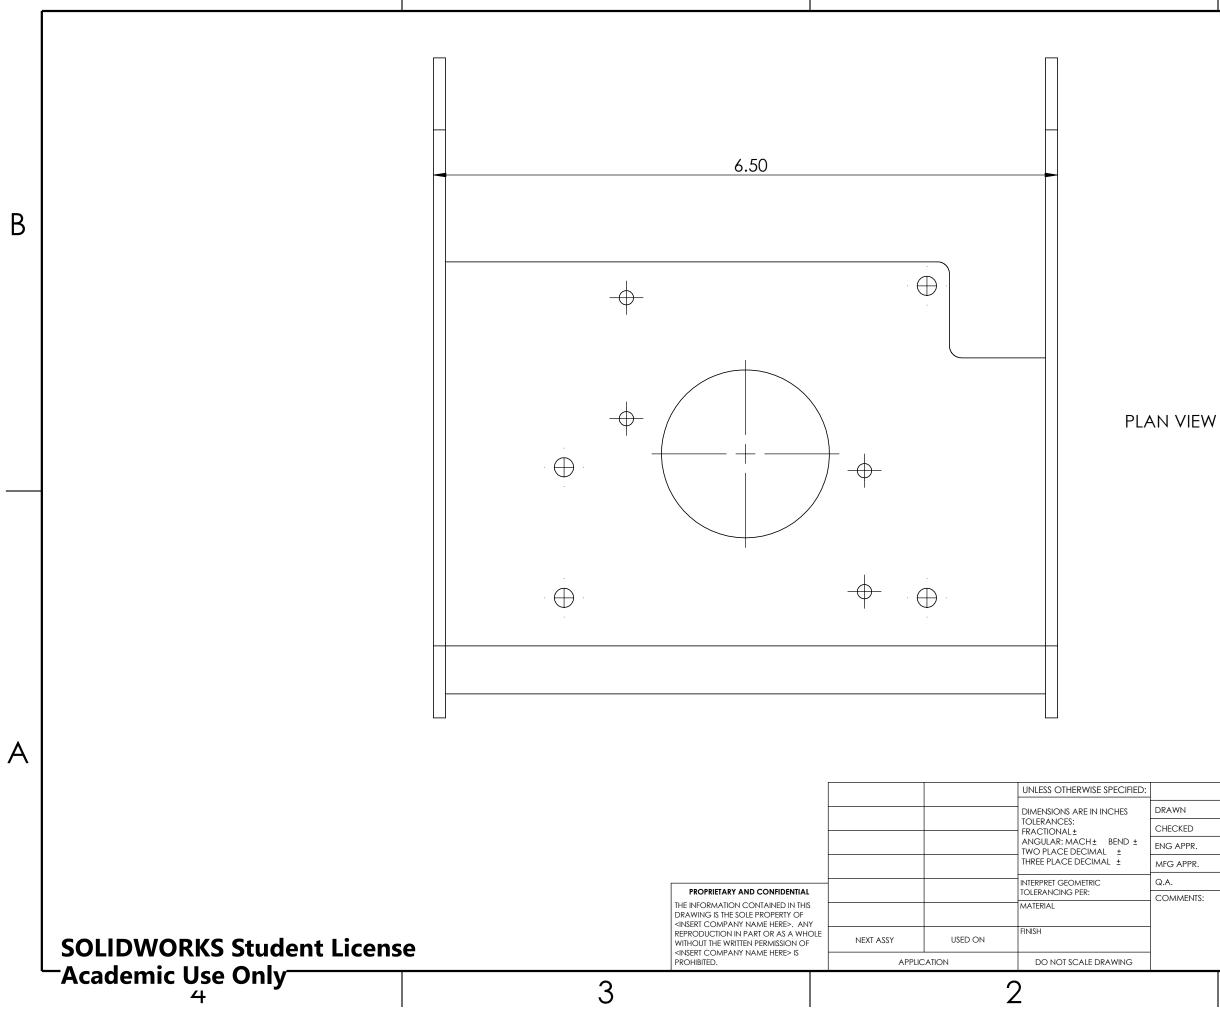

|      |      |      |                                         | A  |
|------|------|------|-----------------------------------------|----|
|      | NAME | DATE |                                         |    |
|      |      |      | TITLE:                                  |    |
| )    |      |      |                                         |    |
| R.   |      |      | FTC7314 ResQ Robot                      |    |
| °R.  |      |      | Fore Extension Weldment                 |    |
|      |      |      |                                         |    |
| NTS: |      | foi  | size dwg. no.<br><b>B_drive_weldmer</b> | h† |
|      |      |      | SCALE: 1:2 WEIGHT: SHEET 2 OF 2         |    |
|      |      |      | 1                                       |    |