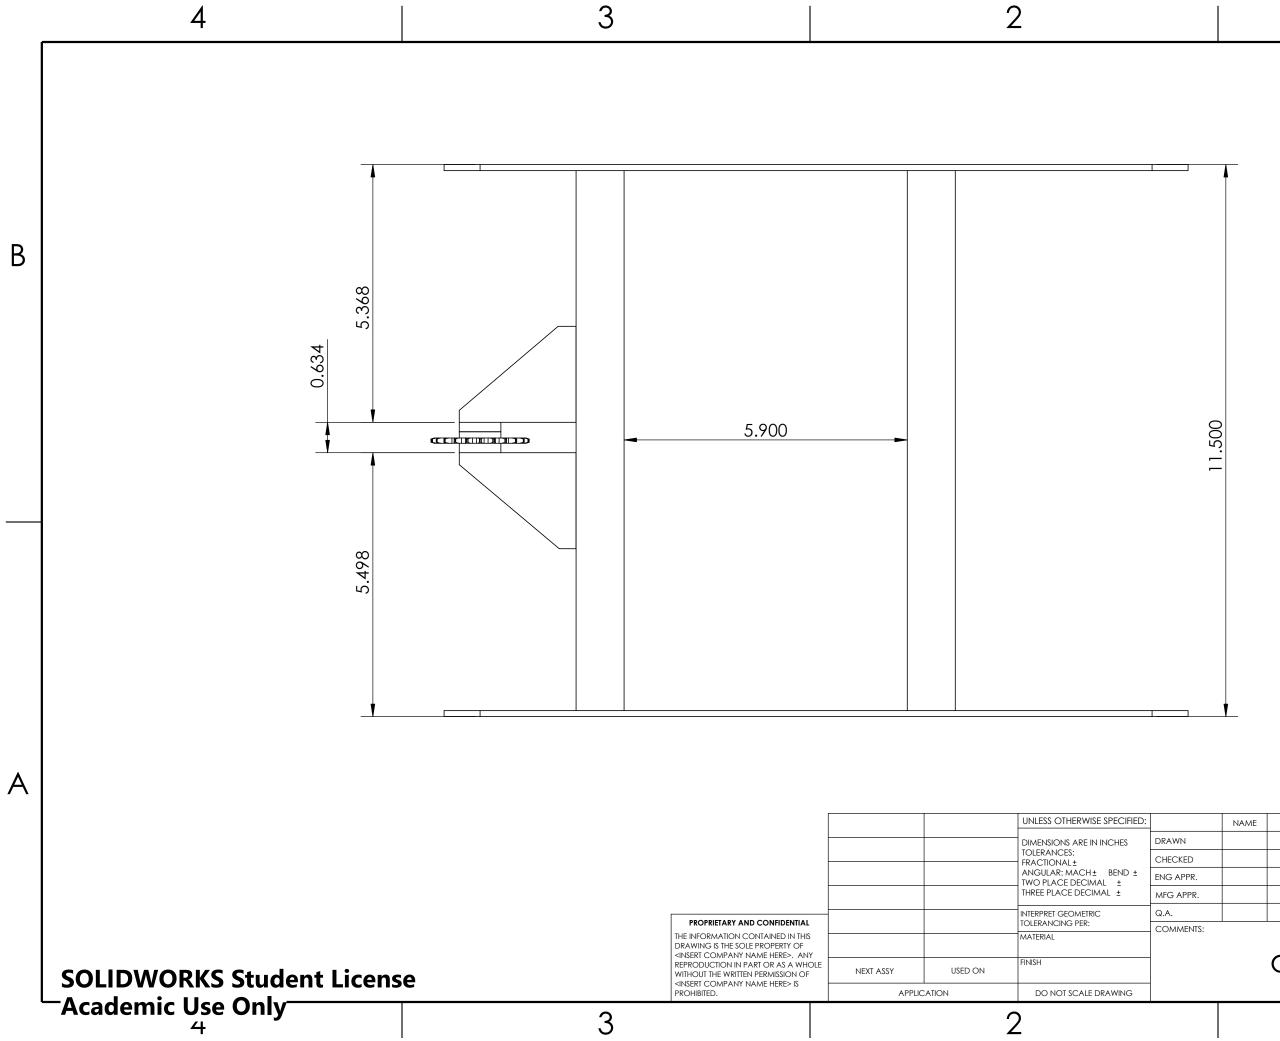

|      |      |      |                                 | A  |
|------|------|------|---------------------------------|----|
|      | NAME | DATE |                                 |    |
|      |      |      | TITLE:                          |    |
| )    |      |      |                                 |    |
| R.   |      |      | FTC 7314 ResQ Robot             |    |
| R.   |      |      | Drive Base Weldment             |    |
|      |      |      |                                 |    |
| NTS: |      |      |                                 |    |
|      |      |      | SIZE DWG. NO. REV               | -  |
|      |      | driv | <b>/B</b> _base_weldme          | nt |
|      |      |      | SCALE: 1:4 WEIGHT: SHEET 2 OF 2 |    |
|      |      |      | ]                               |    |