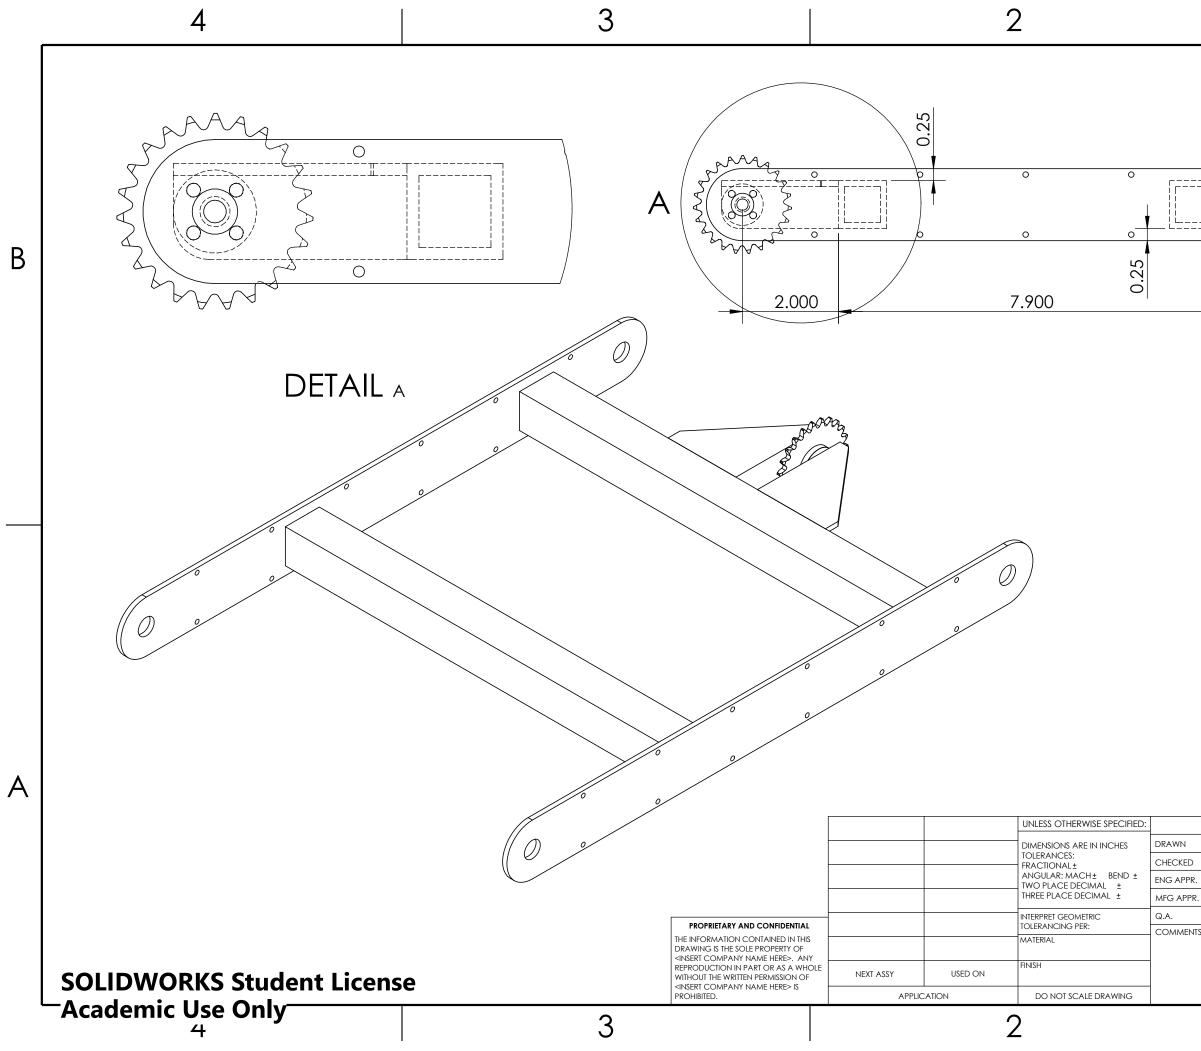

|           | 0.25 | 4.1  |                                                   | В  |
|-----------|------|------|---------------------------------------------------|----|
|           |      |      |                                                   |    |
|           | 1    | 1    |                                                   | A  |
|           | NAME | DATE |                                                   |    |
| )         |      |      | TITLE:<br>FIC 7314 PerO Pobot                     |    |
| R.<br>'R. |      |      | FTC 7314 ResQ Robot<br>Drive Base Weldment        |    |
|           |      |      |                                                   |    |
| 4TS:      |      | driv | SIZE DWG. NO. REV<br><b>B D D D D D D D D D D</b> | nt |
|           |      |      | 1                                                 |    |