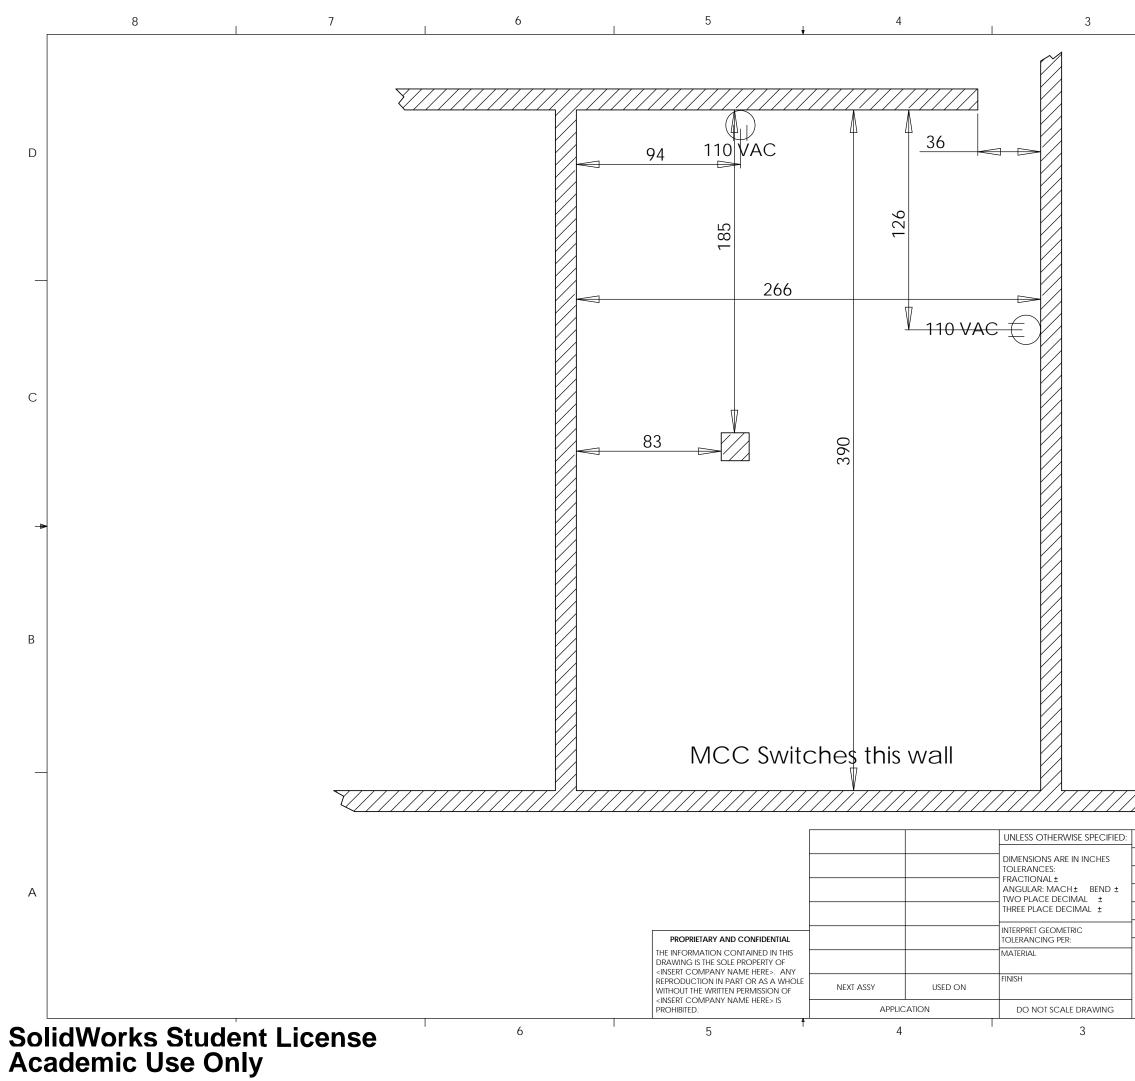

|           |      | 2    |              |                     | 1     |            |   |
|-----------|------|------|--------------|---------------------|-------|------------|---|
|           |      |      |              |                     |       |            |   |
|           |      |      |              |                     |       |            |   |
|           |      |      |              |                     |       |            |   |
|           |      |      |              |                     |       |            |   |
|           |      |      |              |                     |       |            |   |
|           |      |      |              |                     |       |            |   |
|           |      |      |              |                     |       |