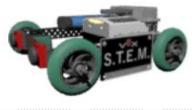

# TEAM 1640 "SAB-BOT-AGE" Breakaway 2010 Design Highlights

#### **TEAM 1640 "SAB-BOT-AGE"**

## **Breakaway 2010**Design Highlights

#### **Drivetrain**

#### <u>Features</u>

Fully Independent Pivot Drive Continuous-Turn Wheels Top Speed of 9.8ft/s Easily Goes Over Bumps Snake, Crab & Aim Modes

#### **Benefits**

Maneuverable Stable Fast Intuitive

#### Chassis

#### **Features**

Very Low CG Polycarbonate Top Cover Low Profile Herds with Any Side Wide Base

#### **Benefits**

Doesn't Tip Won't Carry Balls Fits Through Tunnel Herd/Score up to 3 Balls Low Tilt Angle on Bump