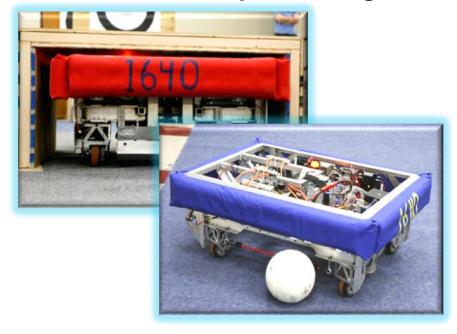

#### Chassis

#### **Features**

Very Low CG Polycarbonate Top Cover Low Profile Herds with Any Side Wide Base

#### **Benefits**

Doesn't Tip Won't Carry Balls Fits Through Tunnel Herd/Score up to 3 Balls Low Tilt Angle on Bump