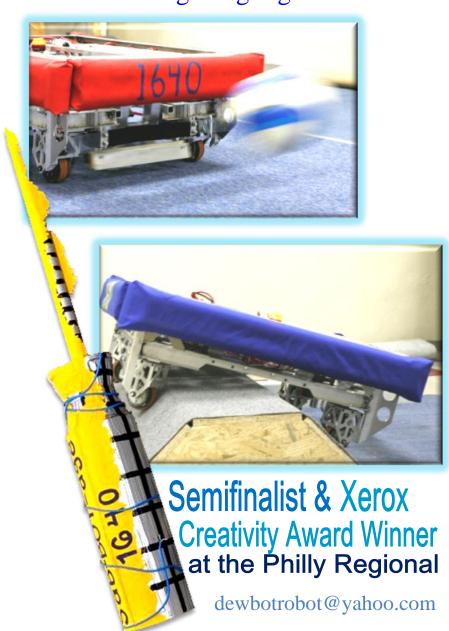

# Many Thanks to All Our Wonderful Sponsors!











### Analysis software for land, sea, air, & space McKown Family











# TEAM 1640 "SAB-BOT-AGE" Breakaway 2010 Design Highlights



#### **TEAM 1640 "SAB-BOT-AGE"**

## **Breakaway 2010**Design Highlights

#### **Drivetrain**

#### <u>Features</u>

Fully Independent Pivot Drive Continuous-Turn Wheels Top Speed of 9.8ft/s Easily Goes Over Bumps Snake, Crab & Aim Modes

#### **Benefits**

Maneuverable Stable Fast Intuitive

#### Chassis

#### **Features**

Very Low CG Polycarbonate Top Cover Low Profile Herds with Any Side Wide Base

#### **Benefits**

Doesn't Tip Won't Carry Balls Fits Through Tunnel Herd/Score up to 3 Balls Low Tilt Angle on Bump

#### **Serviceability**

#### **Features**

Quick-Switch Pivot Modules Adjustable Kicker Easy-Access Electronics Blue & Red Bumpers Wing-Nut Bumper Attachment

#### Benefits

Durable
Fast
Convenient
Simple

#### **Kicker**

#### **Features**

Adjustable Lift/Range Kicks on-